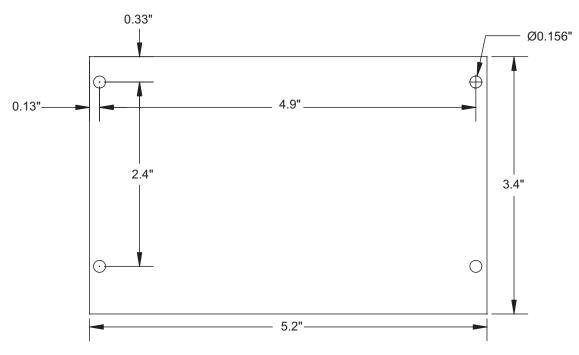

# PD8, PD8CB Power Distribution Modules

Rev. DSPD8/CB - A17F

# **Overview**

• These power distribution modules convert a single AC or DC input into eight (8) individual outputs.



### PD8

• Converts a single AC or DC input into eight (8) individual fuse protected outputs rated @ 3.5 amp each, (fuses are rated @ 3.5 amp up to 5 amp fuses may be used).

#### PD8CB

• Converts a single AC or DC input into eight (8) individual PTC protected outputs rated @ 2.5 amp each.

## **Specifications**

- 28VAC or 28VDC up to 10 amp.
- Eight (8) individual outputs.

- Power output LED indicator.
- Power ON/OFF switch.

• Surge suppression.

## **Board Dimensions (approximate)**

5.25"H x 3.25"W x 1"D

## Mounting Diagram