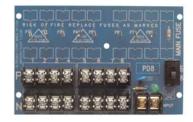

# PD8, PD8CB Power Distribution Modules

Rev. DSPD8/CB - A17F

# **Overview**

• These power distribution modules convert a single AC or DC input into eight (8) individual outputs.

### PD8

• Converts a single AC or DC input into eight (8) individual fuse protected outputs rated @ 3.5 amp each, (fuses are rated @ 3.5 amp up to 5 amp fuses may be used).

#### PD8CB

• Converts a single AC or DC input into eight (8) individual PTC protected outputs rated @ 2.5 amp each.

## **Specifications**

- 28VAC or 28VDC up to 10 amp.
- Eight (8) individual outputs.

- Power output LED indicator.
- Power ON/OFF switch.

• Surge suppression.